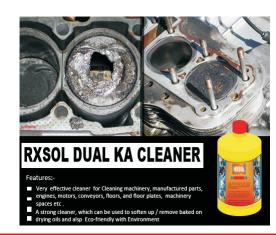

## Dual ka cleaner

| Part/Order no:    | Раскіп  |
|-------------------|---------|
| RXSOL-41-1012-25  | 25 Ltr  |
| RXSOL-41-1012-210 | 210 Ltr |

## **Introduction:**

Highly effective on heavy deposition of many soils . A very strong cleaner, which can be used to soften up remove baked on drying oils also very effective cleaner for Cleaning machinery, manufactured parts, engines, motors, conveyors, floors, and floor plates, machinery spaces etc.

## **Features:**

- Very effety cleaner for cleaning machinery, manufactured part.
- Engines, motors, conveyors, floors, and floor plates, machinery spaces etc.
- A strong cleaner, which can be use to soften up/removed baked on.
- Drying oils and also eco-friendly with environment.